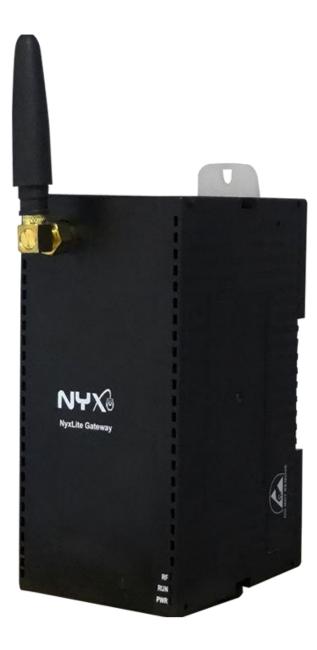

#### HEART OF THE SYSTEM

#### WORKS WITHOUT INTERNET

### 3 HOURS OF BATTERY BACKUP

#### GATEWAY

EASY TO USE