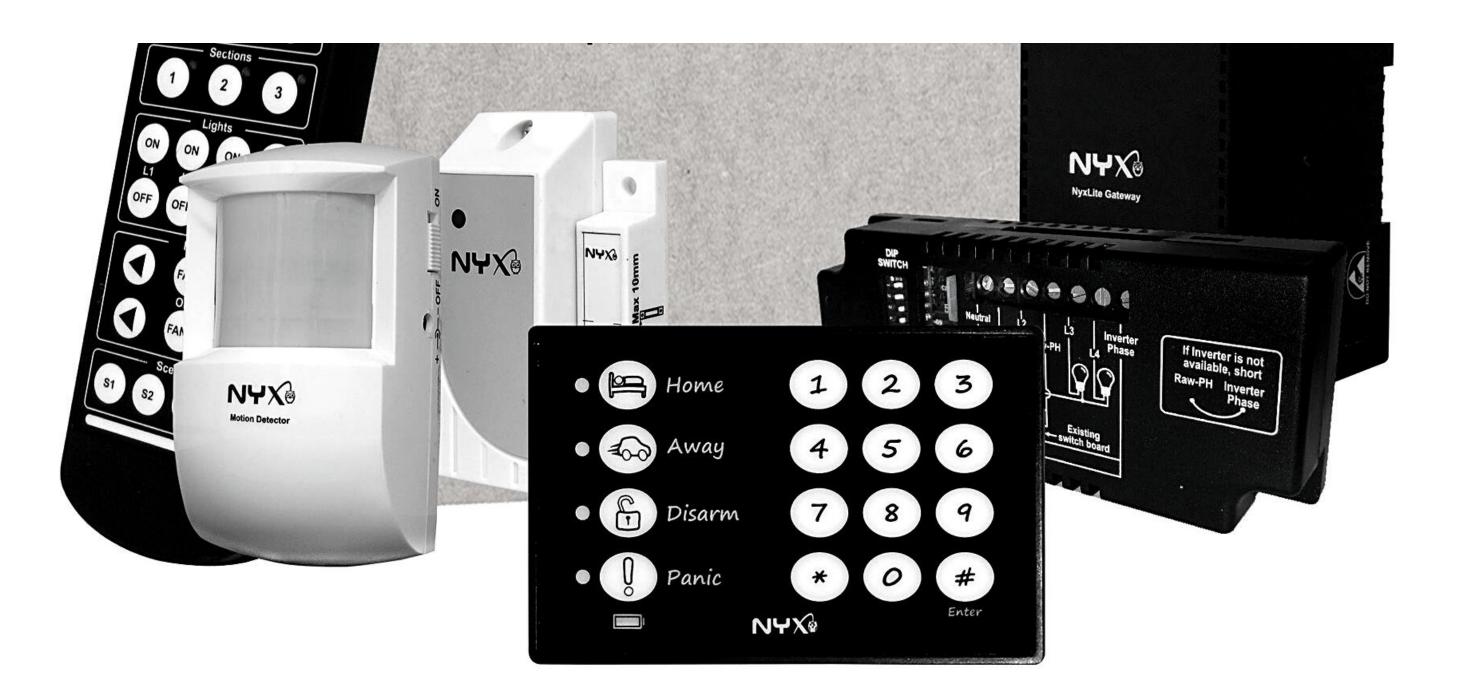

## ALL IN ONE REMOTE

#### 4 KEY AUTHENTICATION PASSCODE FACILITY

#### PIN PAD

### LIGHTING PAD

## MOTION SENSOR

# MAG. CONTACT

# SMOKE DETECTOR

- WIRELESS DEIVCE
- WIRELESS DEIVCE
- 110 DEG X 8 MTR RANGE
- 1 YEAR BATTERY LIFE
- PET IMMUNE BELOW 15 KGS
- BATTERY STATUS ON NYX APP

- COVERS 80 SQM RANGE
- WIRELESS DEVICE
- BUILT IN BUZZER