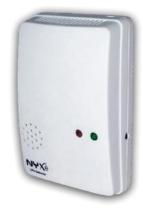

## GAS DETECTOR

- DETECTES GAS LEAK OF LPG AND PNG GAS
- BUILT IN BUZZER
- SENSOR FAILURE ALARM