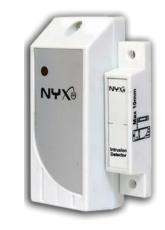

OF BATTERY BACKUP



#### GATEWAY



EASY TO USE

## SET THE AMBIENCE FROM ONE BUTTON

SIGNAL CAN PASS CONCRETE WALLS

## ALL IN ONE REMOTE





#### 4 KEY AUTHENTICATION PASSCODE FACILITY







#### PIN PAD



## ONE TOUCH SCENE SETTING





### LIGHTING PAD

#### SUPPORTS FAN/ TUBELIGHT/ CFL LED LIGHTS



#### 3 WAYS TO SWITCH ON/OFF DEVICES (NYX APP, ALL IN ONE REMOTE, EXISTING SWITCHES)

PROVISION TO CONNECT RAW POWER AS WELL AS INVERTER

FITS INSIDE THE EXISTING SWITCH BOARD



# SWITCH MODULES (2 AND 4)

### 4 MODULE

### 2 MODULE





#### TURN ON/OFF GEYSER/AC EVEN IF YOU ARE AWAY

USED FOR HIGH POWER DEVICES

WORKS WITH THE EXISTING SWITCHES AS WELL

CURTAIN CONTROLLER

#### CAN HANDLE POWER SURGES AND POWER FAILURES

EASY TO INSTALL

#### CURTAIN OPERATION: OPEN-STOP-CLOSE









## MOTION SENSOR

# MAG. CONTACT

# SMOKE DETECTOR

- WIRELESS DEIVCE
- WIRELESS DEIVCE
- 110 DEG X 8 MTR RANGE
- 1 YEAR BATTERY LIFE
- PET IMMUNE BELOW 15 KGS
- BATTERY STATUS ON NYX APP

- COVERS 80 SQM RANGE
- WIRELESS DEVICE
- BUILT IN BUZZER



## GAS DETECTOR

- DETECTES GAS LEAK OF LPG AND PNG GAS
- BUILT IN BUZZER
- SENSOR FAILURE ALARM



#### WEBSITE

www.alliedelectricals.com

#### EMAIL

sagar@alliedelectricals.com

#### **CONTACT NUMBER** +91-9769731828