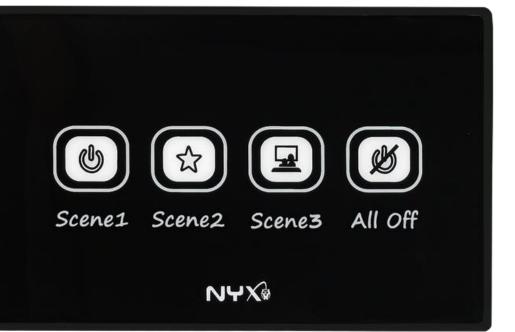

ANCIAL

### SAVINGS

TIME ENERGY MONEY

# BENEFITS OF NYX PRODUCTS

### MAINTENANCE FREE SYSTEM

No additional cabling required.

## DESIGNED FOR INDIAN HOMES (EXCLUSIVELY)

Battery backup available in individual devices.

#### COST EFFECTIVE

25% cheaper than most of the US/European systems.

#### MADE IN INDIA

Designed in India, Developed in India, Manufactured in India

# BUNGLOWFLATSSECOND HOME

# <u>BUILDINGS WE</u> <u>SERVE</u>

# DUPLEX

# APARTMENT

VILLA

# OUR PORTFOLIO





#### HEART OF THE SYSTEM

#### WORKS WITHOUT INTERNET

### 3 HOURS OF BATTERY BACKUP



#### GATEWAY



EASY TO USE

## SET THE AMBIENCE FROM ONE BUTTON

SIGNAL CAN PASS CONCRETE WALLS

## ALL IN ONE REMOTE





#### 4 KEY AUTHENTICATION PASSCODE FACILITY







#### PIN PAD



## ONE TOUCH SCENE SETTING





### LIGHTING PAD

#### SUPPORTS FAN/ TUBELIGHT/ CFL LED LIGHTS



#### 3 WAYS TO SWITCH ON/OFF DEVICES (NYX APP, ALL IN ONE REMOTE, EXISTING SWITCHES)

PROVISION TO CONNECT RAW POWER AS WELL AS INVERTER

FITS INSIDE THE EXISTING SWITCH BOARD



# SWITCH MODULES (2 AND 4)

### 4 MODULE

### 2 MODULE





#### TURN ON/OFF GEYSER/AC EVEN IF YOU ARE AWAY

USED FOR HIGH POWER DEVICES

WORKS WITH THE EXISTING SWITCHES AS WELL

CURTAIN CONTROLLER

#### CAN HANDLE POWER SURGES AND POWER FAILURES

EASY TO INSTALL

#### CURTAIN OPERATION: OPEN-STOP-CLOSE









## MOTION SENSOR

# MAG. CONTACT

# SMOKE DETECTOR

- WIRELESS DEIVCE
- WIRELESS DEIVCE
- 110 DEG X 8 MTR RANGE
- 1 YEAR BATTERY LIFE
- PET IMMUNE BELOW 15 KGS
- BATTERY STATUS ON NYX APP

- COVERS 80 SQM RANGE
- WIRELESS DEVICE
- BUILT I