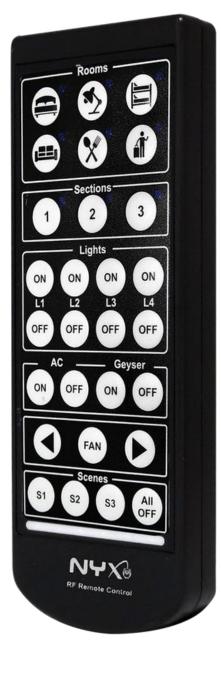

## ALL IN ONE REMOTE

## SET THE AMBIENCE FROM ONE BUTTON

SIGNAL CAN PASS CONCRETE WALLS