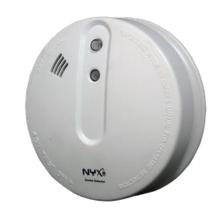

# SMOKE DETECTOR

- WIRELESS DEIVCE
- WIRELESS DEIVCE
- 110 DEG X 8 MTR RANGE
- 1 YEAR BATTERY LIFE
- PET IMMUNE BELOW 15 KGS
- BATTERY STATUS ON NYX APP

- COVERS 80 SQM RANGE
- WIRELESS DEVICE
- BUILT IN BUZZER