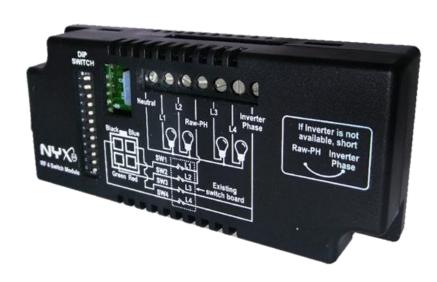

# SWITCH MODULES (2 AND 4)

### 4 MODULE

#### 3 WAYS TO SWITCH ON/OFF DEVICES (NYX APP, ALL IN ONE REMOTE, EXISTING SWITCHES)

PROVISION TO CONNECT RAW POWER AS WELL AS INVERTER

FITS INSIDE THE EXISTING SWITCH BOARD