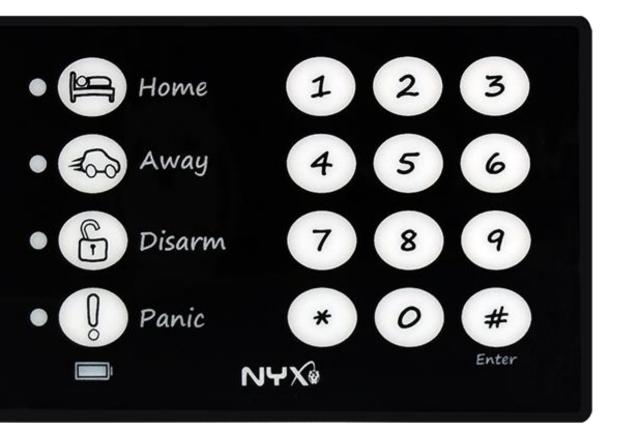

### COMFORT IMPROVED LIVING

PERSONAL FAMILY FINANCIAL

### SAVINGS

TIME ENERGY MONEY

# BENEFITS OF NYX PRODUCTS

### MAINTENANCE FREE SYSTEM

No additional cabling required.

## DESIGNED FOR INDIAN HOMES (EXCLUSIVELY)

Battery backup available in individual devices.

#### COST EFFECTIVE

25% cheaper than most of the US/European systems.

#### MADE IN INDIA

Designed in India, Developed in India, Manufactured in India

# BUNGLOWFLATSSECOND HOME

# <u>BUILDINGS WE</u> <u>SERVE</u>

# DUPLEX

# APARTMENT

VILLA

# OUR PORTFOLIO





#### HEART OF THE SYSTEM

#### WORKS WITHOUT INTERNET

### 3 HOURS OF BATTERY BACKUP



#### GATEWAY



EASY TO USE

## SET THE AMBIENCE FROM ONE BUTTON

SIGNAL CAN PASS CONCRETE WALLS

## ALL IN ONE REMOTE





#### 4 KEY AUTHENTICATION PASSCODE FACILITY







#### PIN PAD



## ONE TOUCH SCENE SETTING





### LIGHTING PAD

#### SUPPORTS FAN/ TUBELIGHT/ CFL LED LIGHTS



#### 3 WAYS TO SWITCH ON/OFF DEVICES (NYX APP, ALL IN ONE REMOTE, EXISTING SWITCHES)

PROVISION TO CONNECT RAW POWER AS WELL AS INVERTER

FITS INSIDE THE EXISTING SWITCH BOARD



# SWITCH MODULES (2 AND 4)

### 4 MODULE

### 2 MODULE





#### TURN ON/OFF GEYSER/AC EVEN IF YOU ARE AWAY

USED FOR HIGH POWER DEVICES

WORKS WITH THE EXISTING SWITCHES AS WELL

CURTAIN CONTROLLER

#### CAN HANDLE POWER SURGES AND POWER FAILURES

EASY TO INSTALL

#### CURTAIN OPERATION: OPEN-STOP-CLOSE









## MOTION SENSOR

# MAG. CONTACT

# SMOKE DETECTOR

- WIRELESS DEIVCE
- WIRELESS DEIVCE
- 110 DEG X 8 MTR RANGE
- 1 YEAR BATTERY LIFE
- PET IMMUNE BELOW 15 KGS
- BATTERY STATUS ON NYX APP

-