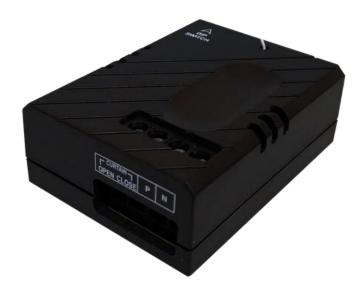

URS OF BATTERY BACKUP



#### GATEWAY



EASY TO USE

## SET THE AMBIENCE FROM ONE BUTTON

SIGNAL CAN PASS CONCRETE WALLS

## ALL IN ONE REMOTE





#### 4 KEY AUTHENTICATION PASSCODE FACILITY







#### PIN PAD



## ONE TOUCH SCENE SETTING





### LIGHTING PAD

#### SUPPORTS FAN/ TUBELIGHT/ CFL LED LIGHTS



#### 3 WAYS TO SWITCH ON/OFF DEVICES (NYX APP, ALL IN ONE REMOTE, EXISTING SWITCHES)

PROVISION TO CONNECT RAW POWER AS WELL AS INVERTER

FITS INSIDE THE EXISTING SWITCH BOARD



# SWITCH MODULES (2 AND 4)

### 4 MODULE

### 2 MODULE





#### TURN ON/OFF GEYSER/AC EVEN IF YOU ARE AWAY

USED FOR HIGH POWER DEVICES

WORKS WITH THE EXISTING SWITCHES AS WELL

CURTAIN CONTROLLER

#### CAN HANDLE POWER SURGES AND POWER FAILURES

EASY TO INSTALL

#### CURTAIN OPERATION: OPEN-STOP-CLOSE









## MOTION SENSOR

# MAG. CONTACT

# SMOKE DETECTOR

- WIRELESS DEIVCE
- WIRELESS DEIVCE
- 110 DEG X 8 MTR RANGE
- 1 YEAR BATTERY LIFE
- PET IMMUNE BELOW 15 KGS
- BATTERY STATUS ON NYX APP

- COVERS 80 SQM RANGE
- WIRELESS DEVICE
- BUILT IN BUZZER



## GAS DETECTOR

- DETECTES GAS LEAK OF LPG AND PNG GAS
- BUILT IN BUZZER
- SENSOR FAILURE ALARM



#### WEBSITE

www.alliedelectricals.com

#### EMAIL

sagar@alliedelectricals.com

#### **CONTACT NUMBER** +91-9769731828