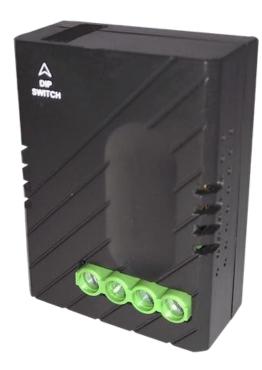

# SWITCH MODULES (2 AND 4)

### 4 MODULE

### 2 MODULE

#### TURN ON/OFF GEYSER/AC EVEN IF YOU ARE AWAY

USED FOR HIGH POWER DEVICES

WORKS WITH THE EXISTING SWITCHES AS WELL

CURTAIN CONTROLLER

#### CAN HANDLE POWER SURGES AND POWER FAILURES

EASY TO INSTALL