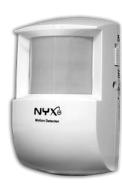

S OF BATTERY BACKUP



#### GATEWAY



EASY TO USE

## SET THE AMBIENCE FROM ONE BUTTON

SIGNAL CAN PASS CONCRETE WALLS

## ALL IN ONE REMOTE





#### 4 KEY AUTHENTICATION PASSCODE FACILITY







#### PIN PAD



## ONE TOUCH SCENE SETTING





### LIGHTING PAD

#### SUPPORTS FAN/ TUBELIGHT/ CFL LED LIGHTS



#### 3 WAYS TO SWITCH ON/OFF DEVICES (NYX APP, ALL IN ONE REMOTE, EXISTING SWITCHES)

PROVISION TO CONNECT RAW POWER AS WELL AS INVERTER

FITS INSIDE THE EXISTING SWITCH BOARD



# SWITCH MODULES (2 AND 4)

### 4 MODULE

### 2 MODULE





#### TURN ON/OFF GEYSER/AC EVEN IF YOU ARE AWAY

USED FOR HIGH POWER DEVICES

WORKS WITH THE EXISTING SWITCHES AS WELL

CURTAIN CONTROLLER

#### CAN HANDLE POWER SURGES AND POWER FAILURES

EASY TO INSTALL

#### CURTAIN OPERATION: OPEN-STOP-CLOSE









## MOTION SENSOR

# MAG. CONTACT

# SMOKE DETECTOR

- WIRELESS DEIVCE
- WIRELESS DEIVCE
- 110 DEG X 8 MTR RANGE
- 1 YEAR BATTERY LIFE
- PET IMMUNE BELOW 15 KGS
- BATTERY STATUS ON NYX APP

- COVERS 80 SQM RANGE
- WIRELESS DEVICE
- BUILT IN BUZZER



## GAS DETECTOR

- DETECTES GAS LEAK OF LPG AND PNG GAS
- BUILT IN BUZZER
- SENSOR FAILURE ALARM



#### WEBSITE

www.alliedelectricals.com

#### EMAIL

sagar@alliedelectricals.com

#### **CONTACT NUMBER** +91-9769731828